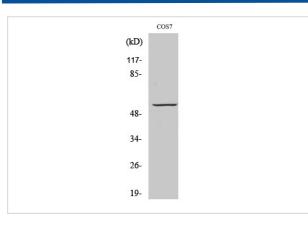

## Images

Western Blot analysis of COS7 cells using GPR101 Polyclonal Antibody

Note: This product is for in vitro research use only and is not intended for use in humans or animals.