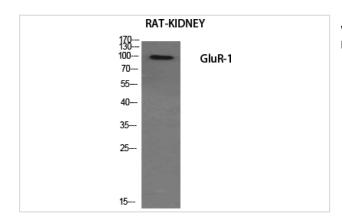

## **Images**

Western Blot analysis of RAT-KIDNEY cells using GluR-1 Polyclonal Antibody

Western Blot analysis of RAT-KIDNEY cells using GluR-1 Polyclonal Antibody

Note: This product is for in vitro research use only and is not intended for use in humans or animals.