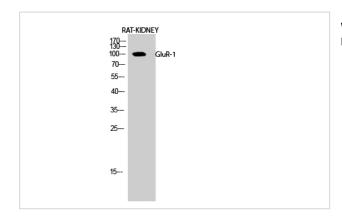

## **Images**

Western Blot analysis of RAT-KIDNEY cells using GluR-1 Polyclonal Antibody

Western Blot analysis of RAT-KIDNEY cells using GluR-1 Polyclonal Antibody

Note: This product is for in vitro research use only and is not intended for use in humans or animals.