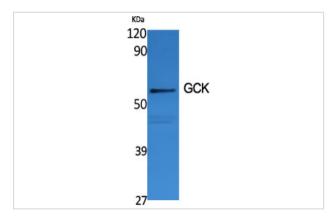

## Images

Western Blot analysis of NIH-3T3 cells using GCK Polyclonal Antibody

Western Blot analysis of various cells using GCK Polyclonal Antibody

Note: This product is for in vitro research use only and is not intended for use in humans or animals.