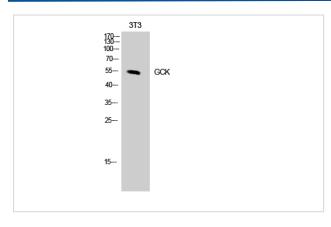

## Images

Western Blot analysis of NIH-3T3 cells using GCK Polyclonal Antibody

Western Blot analysis of various cells using GCK Polyclonal Antibody

Note: This product is for in vitro research use only and is not intended for use in humans or animals.