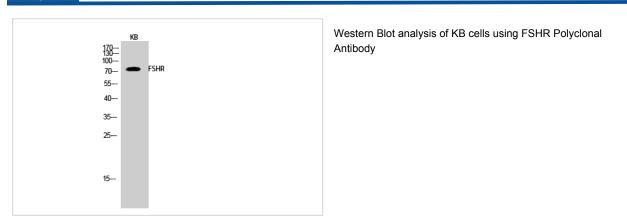

Concentration         | 1mg/ml                                                                                                     |
| Formulation           | Liquid in PBS containing 50% glycerol, 0.5% BSA and 0.02% sodium azide.                                    |
| Storage               | Store at -20°C/1 year                                                                                      |
|                       |                                                                                                            |

## Application Details

| Western Blot: 1/500 - 1/2000.         |  |
|---------------------------------------|--|
| Immunofluorescence: 1/200 - 1/1000.   |  |
| ELISA: 1/5000.                        |  |
| Not yet tested in other applications. |  |

## Images





Western Blot analysis of Hela cells using FSHR Polyclonal Antibody

Note: This product is for in vitro research use only and is not intended for use in humans or animals.