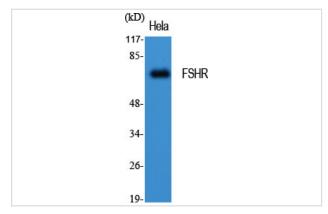

## Images

Western Blot analysis of Hela cells using FSHR Polyclonal Antibody

Note: This product is for in vitro research use only and is not intended for use in humans or animals.