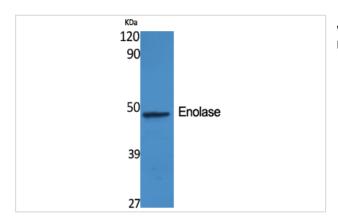

## **Images**

Western Blot analysis of HepG2 cells using Enolase Polyclonal Antibody

Western Blot analysis of various cells using Enolase Polyclonal Antibody

Note: This product is for in vitro research use only and is not intended for use in humans or animals.