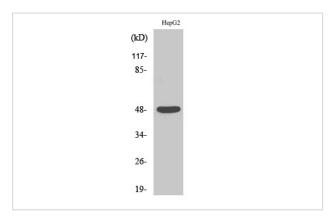

## **Images**

Western Blot analysis of HepG2 cells using Enolase Polyclonal Antibody

Western Blot analysis of various cells using Enolase Polyclonal Antibody

Note: This product is for in vitro research use only and is not intended for use in humans or animals.