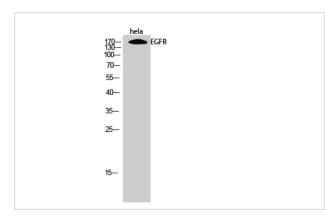

## Images

Western Blot analysis of hela cells using EGFR Polyclonal Antibody

Western Blot analysis of HELA cells using EGFR Polyclonal Antibody

Note: This product is for in vitro research use only and is not intended for use in humans or animals.