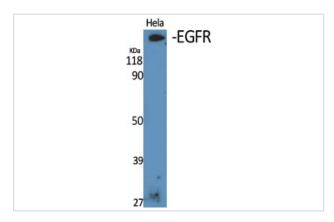

## Images

Western Blot analysis of hela cells using EGFR Polyclonal Antibody

Western Blot analysis of HELA cells using EGFR Polyclonal Antibody

Note: This product is for in vitro research use only and is not intended for use in humans or animals.