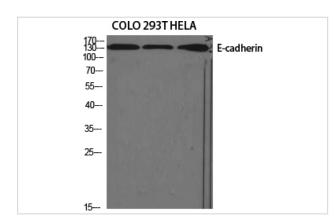

## Images

Western Blot analysis of COLO 293T HELA cells using E-cadherin Polyclonal Antibody

Note: This product is for in vitro research use only and is not intended for use in humans or animals.