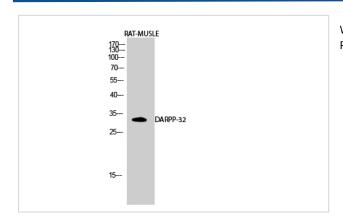

## **Images**

Western Blot analysis of RAT-MUSLE cells using DARPP-32 Polyclonal Antibody

Western Blot analysis of RAT-MUSCLE cells using DARPP-32 Polyclonal Antibody

Note: This product is for in vitro research use only and is not intended for use in humans or animals.