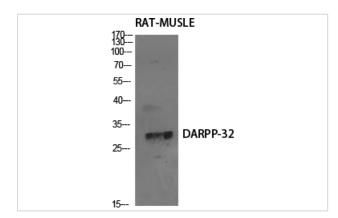

## **Images**

Western Blot analysis of RAT-MUSLE cells using DARPP-32 Polyclonal Antibody

Western Blot analysis of RAT-MUSCLE cells using DARPP-32 Polyclonal Antibody

Note: This product is for in vitro research use only and is not intended for use in humans or animals.