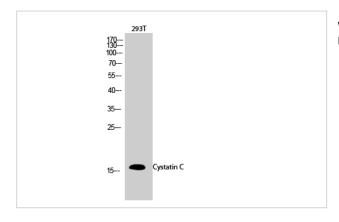

## Images

Western Blot analysis of 293T cells using Cystatin C Polyclonal Antibody

Western Blot analysis of 293T cells using Cystatin C Polyclonal Antibody

Note: This product is for in vitro research use only and is not intended for use in humans or animals.