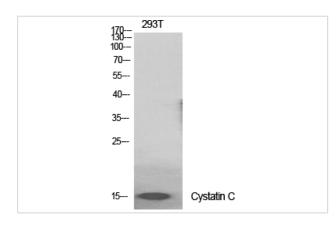

## Images

Western Blot analysis of 293T cells using Cystatin C Polyclonal Antibody

Western Blot analysis of 293T cells using Cystatin C Polyclonal Antibody

Note: This product is for in vitro research use only and is not intended for use in humans or animals.