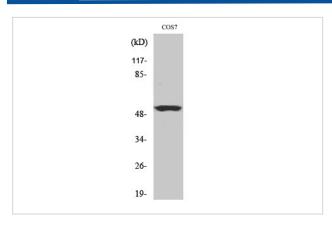

## **Images**

Western Blot analysis of COS7 cells using Cyclin A Polyclonal Antibody

Western Blot analysis of NIH-3T3 Jurkat K562 cells using Cyclin A Polyclonal Antibody

Note: This product is for in vitro research use only and is not intended for use in humans or animals.