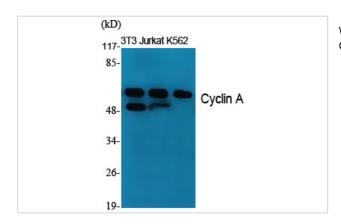

## **Images**

Western Blot analysis of COS7 cells using Cyclin A Polyclonal Antibody

Western Blot analysis of NIH-3T3 Jurkat K562 cells using Cyclin A Polyclonal Antibody

Note: This product is for in vitro research use only and is not intended for use in humans or animals.