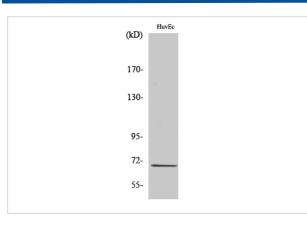

## Images

Western Blot analysis of HuvEc cells using CTPS Polyclonal Antibody

Western Blot analysis of NIH-3T3 K562 cells using CTPS Polyclonal Antibody

Note: This product is for in vitro research use only and is not intended for use in humans or animals.