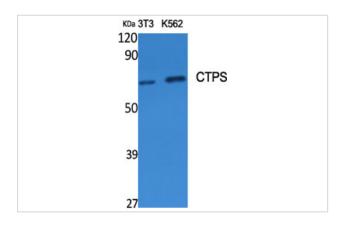

## Images

Western Blot analysis of HuvEc cells using CTPS Polyclonal Antibody

Western Blot analysis of NIH-3T3 K562 cells using CTPS Polyclonal Antibody

Note: This product is for in vitro research use only and is not intended for use in humans or animals.