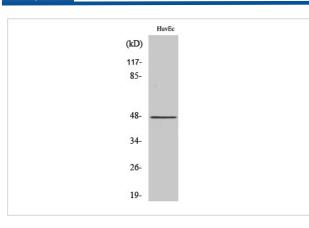

## Images

Western Blot analysis of MCF7 cells using CNPase Polyclonal Antibody

Western Blot analysis of various cells using CNPase Polyclonal Antibody

Note: This product is for in vitro research use only and is not intended for use in humans or animals.