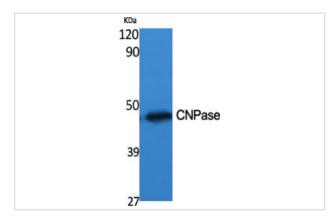

## Images

Western Blot analysis of MCF7 cells using CNPase Polyclonal Antibody

Western Blot analysis of various cells using CNPase Polyclonal Antibody

Note: This product is for in vitro research use only and is not intended for use in humans or animals.