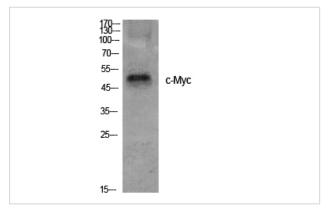

## Images

Western Blot analysis of K562 cells using c-Myc Polyclonal Antibody

Western Blot analysis of various cells using c-Myc Polyclonal Antibody

Note: This product is for in vitro research use only and is not intended for use in humans or animals.