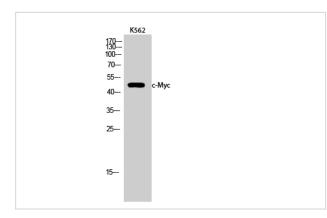

## Images

Western Blot analysis of K562 cells using c-Myc Polyclonal Antibody

Western Blot analysis of various cells using c-Myc Polyclonal Antibody

Note: This product is for in vitro research use only and is not intended for use in humans or animals.