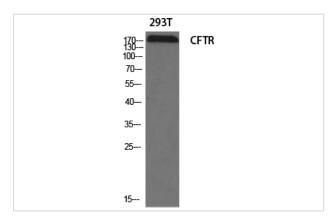

## **Images**

Western Blot analysis of SH-SY5Y cells using CFTR Polyclonal Antibody

Western Blot analysis of 293T cells using CFTR Polyclonal Antibody

Note: This product is for in vitro research use only and is not intended for use in humans or animals.