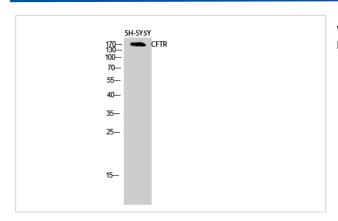

## **Images**

Western Blot analysis of SH-SY5Y cells using CFTR Polyclonal Antibody

Western Blot analysis of 293T cells using CFTR Polyclonal Antibody

Note: This product is for in vitro research use only and is not intended for use in humans or animals.