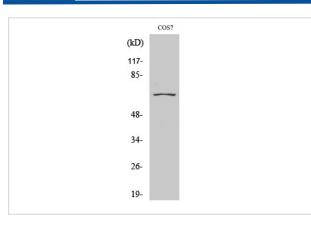

## Images

Western Blot analysis of COS7 cells using CEP70 Polyclonal Antibody

Note: This product is for in vitro research use only and is not intended for use in humans or animals.