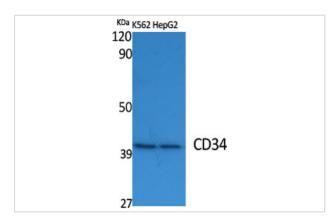

## **Images**

Western Blot analysis of HepG2 cells using CD34 Polyclonal Antibody

Western Blot analysis of K562 HepG2 cells using CD34 Polyclonal Antibody

Note: This product is for in vitro research use only and is not intended for use in humans or animals.