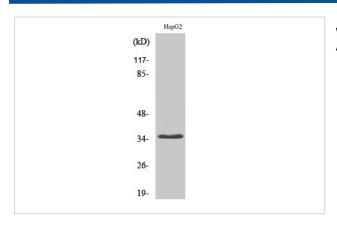

## **Images**

Western Blot analysis of HepG2 cells using CD34 Polyclonal Antibody

Western Blot analysis of K562 HepG2 cells using CD34 Polyclonal Antibody

Note: This product is for in vitro research use only and is not intended for use in humans or animals.