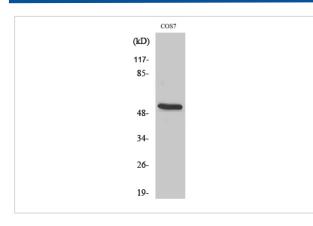

## Images

Western Blot analysis of COS7 cells using CD2BP2 Polyclonal Antibody

Note: This product is for in vitro research use only and is not intended for use in humans or animals.