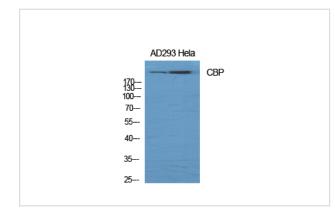

## Images

Western Blot analysis of HT29 cells using CBP Polyclonal Antibody

Western Blot analysis of AD293 HELA cells using CBP Polyclonal Antibody

Note: This product is for in vitro research use only and is not intended for use in humans or animals.