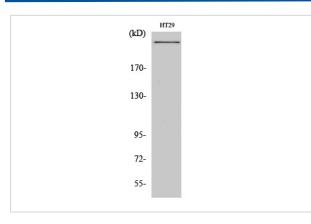

## Images

Western Blot analysis of HT29 cells using CBP Polyclonal Antibody

Western Blot analysis of AD293 HELA cells using CBP Polyclonal Antibody

Note: This product is for in vitro research use only and is not intended for use in humans or animals.