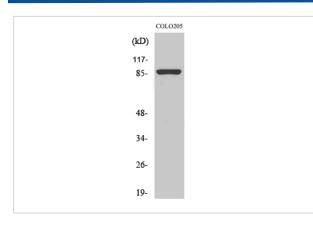

## Images

Western Blot analysis of 293 cells using Calnexin Polyclonal Antibody

Western Blot analysis of NIH-3T3 cells using Calnexin Polyclonal Antibody

Note: This product is for in vitro research use only and is not intended for use in humans or animals.