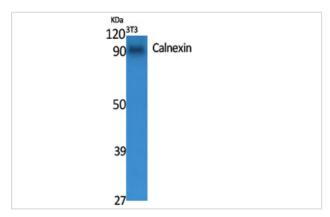

## Images

Western Blot analysis of 293 cells using Calnexin Polyclonal Antibody

Western Blot analysis of NIH-3T3 cells using Calnexin Polyclonal Antibody

Note: This product is for in vitro research use only and is not intended for use in humans or animals.