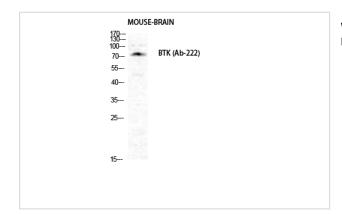

## **Images**

Western Blot analysis of 293 cells using Btk Polyclonal Antibody

Western Blot analysis of mouse-brain cells using Btk Polyclonal Antibody

Note: This product is for in vitro research use only and is not intended for use in humans or animals.