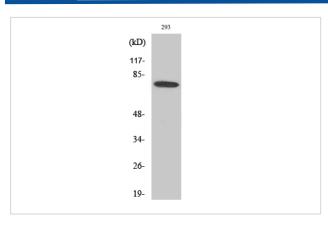

## **Images**

Western Blot analysis of 293 cells using Btk Polyclonal Antibody

Western Blot analysis of mouse-brain cells using Btk Polyclonal Antibody

Note: This product is for in vitro research use only and is not intended for use in humans or animals.