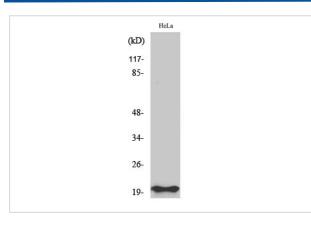

## Images

Western Blot analysis of HeLa cells using Bax Polyclonal Antibody

Western Blot analysis of MCF7 KB cells using Bax Polyclonal Antibody

Note: This product is for in vitro research use only and is not intended for use in humans or animals.