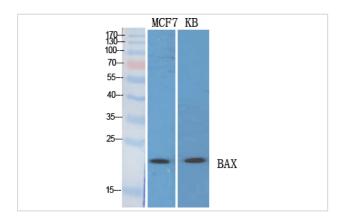

## Images

Western Blot analysis of HeLa cells using Bax Polyclonal Antibody

Western Blot analysis of MCF7 KB cells using Bax Polyclonal Antibody

Note: This product is for in vitro research use only and is not intended for use in humans or animals.