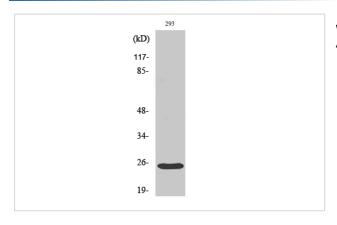

## **Images**

Western Blot analysis of 293 cells using Bak Polyclonal Antibody

Western Blot analysis of 293T HELA MOUSE-BRAIN cells using Bak Polyclonal Antibody

Note: This product is for in vitro research use only and is not intended for use in humans or animals.