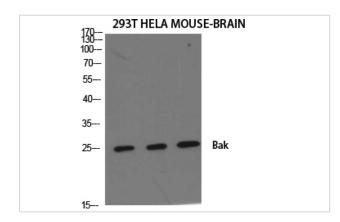

## **Images**

Western Blot analysis of 293 cells using Bak Polyclonal Antibody

Western Blot analysis of 293T HELA MOUSE-BRAIN cells using Bak Polyclonal Antibody

Note: This product is for in vitro research use only and is not intended for use in humans or animals.