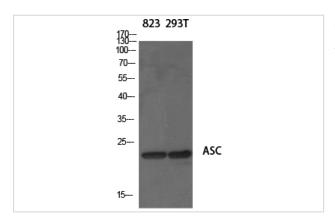

## **Images**

Western Blot analysis of 823 293T cells using ASC Polyclonal Antibody

Note: This product is for in vitro research use only and is not intended for use in humans or animals.