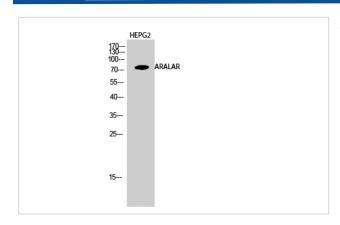

## **Images**

Western Blot analysis of HEPG2 cells using ARALAR Polyclonal Antibody

Western Blot analysis of various cells using ARALAR Polyclonal Antibody

Note: This product is for in vitro research use only and is not intended for use in humans or animals.