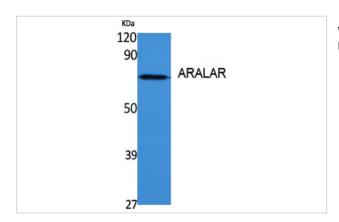

## **Images**

Western Blot analysis of HEPG2 cells using ARALAR Polyclonal Antibody

Western Blot analysis of various cells using ARALAR Polyclonal Antibody

Note: This product is for in vitro research use only and is not intended for use in humans or animals.