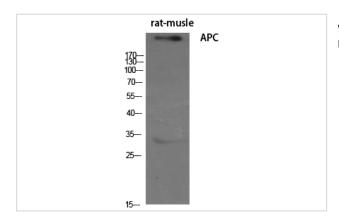

## **Images**

Western Blot analysis of COLO205 cells using APC Polyclonal Antibody

Western Blot analysis of RAT-MUSCLE cells using APC Polyclonal Antibody

Note: This product is for in vitro research use only and is not intended for use in humans or animals.