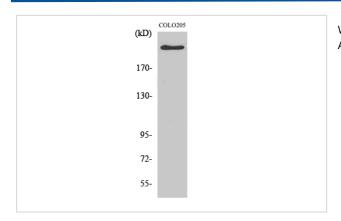

## **Images**

Western Blot analysis of COLO205 cells using APC Polyclonal Antibody

Western Blot analysis of RAT-MUSCLE cells using APC Polyclonal Antibody

Note: This product is for in vitro research use only and is not intended for use in humans or animals.