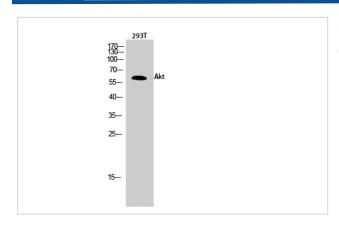

## **Images**

Western Blot analysis of 293T cells using Akt Polyclonal Antibody

Western Blot analysis of NIH-3T3 cells using Akt Polyclonal Antibody

Note: This product is for in vitro research use only and is not intended for use in humans or animals.