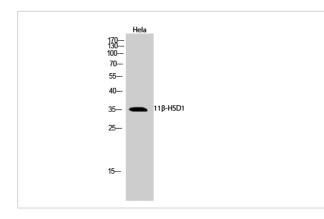

## Images

Western Blot analysis of Hela cells using 11β-HSD1 Polyclonal Antibody

Western Blot analysis of HELA cells using 11 $\beta$ -HSD1 Polyclonal Antibody

Note: This product is for in vitro research use only and is not intended for use in humans or animals.