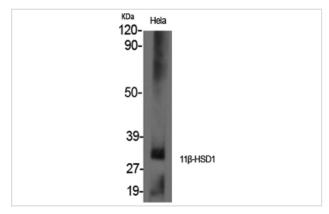

## Images

Western Blot analysis of Hela cells using 11β-HSD1 Polyclonal Antibody

Western Blot analysis of HELA cells using 11 $\beta$ -HSD1 Polyclonal Antibody

Note: This product is for in vitro research use only and is not intended for use in humans or animals.