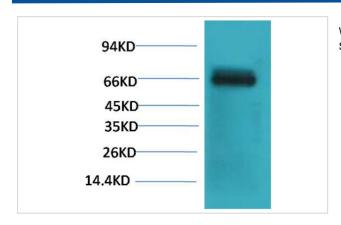

## **Images**

Western blot analysis of Bovine Serum Albumin using Bovine Serum Albumin Monoclonal Antibody.

Note: This product is for in vitro research use only and is not intended for use in humans or animals.