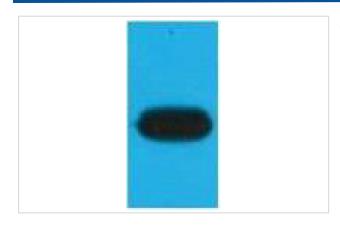

## Images

Western blot analysis of recombinant mOrange protein, diluted at 1:10000.

Note: This product is for in vitro research use only and is not intended for use in humans or animals.