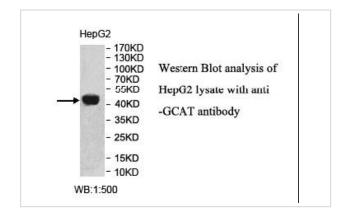

## **Application Details**

ELISA: 1:20000-1:80000 WB: 1:200-1:1000 IHC: 1:100-1:500

## **Images**

Storage

Note: This product is for in vitro research use only and is not intended for use in humans or animals.