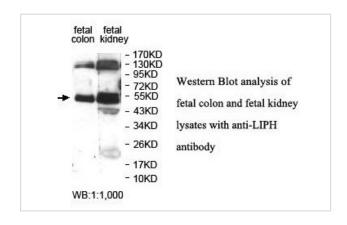

## **Application Details**

ELISA: 1:20000-1:80000 WB: 1:1000-1:2000 IHC: 1:100-1:500