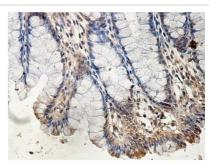

## **Images**

Immunohistochemical staining of formalin-fixed paraffin-embedded fetal colon staining with anti-LIPH antibody at a dilution of 1/100

Note: This product is for in vitro research use only and is not intended for use in humans or animals.