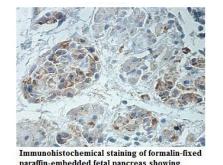

## Images

paraffin-embedded fetal pancreas showing cytoplasmic staining with anti-ARHGDIG antibody at a dilution of 1/100

Note: This product is for in vitro research use only and is not intended for use in humans or animals.