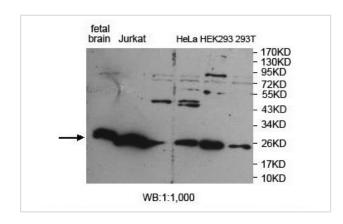

## **Application Details**

ELISA: 1:20000-1:80000 WB: 1:1000-1:2000 IHC: 1:100-1:500