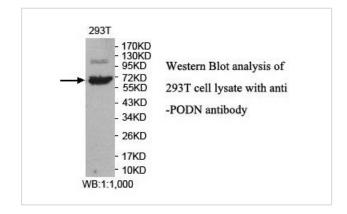

## Application Details

ELISA: 1:20000-1:80000 WB: 1:1000-1:2000 IHC: 1:100-1:500