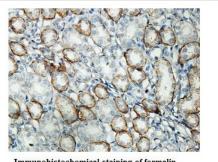

## Images

Immunohistochemical staining of formalinfixed paraffin-embedded fetal kidney staining with anti-PODN antibody at a dilution of 1/100

Note: This product is for in vitro research use only and is not intended for use in humans or animals.