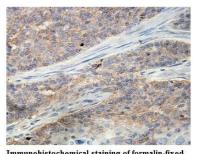

## Images

Immunohistochemical staining of formalin-fixed paraffin-embedded esophageal cancer showing membrane and cytoplasmic staining with anti-ERMAP antibody at a dilution of 1/100

Note: This product is for in vitro research use only and is not intended for use in humans or animals.