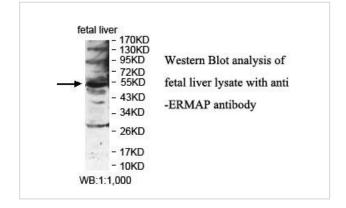

## **Application Details**

ELISA: 1:20000-1:80000 WB: 1:1000-1:2000 IHC: 1:100-1:500