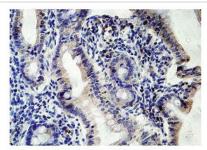

## **Images**

Immunohistochemical staining of formalinfixed paraffin-embedded fetal small intestine showing cytoplasmic staining with anti-EDARADD antibody at a dilution of 1/100.

Note: This product is for in vitro research use only and is not intended for use in humans or animals.