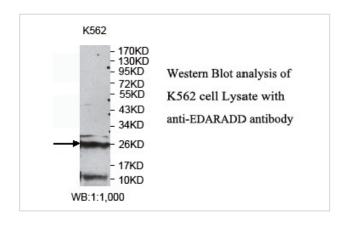

## **Application Details**

ELISA: 1:20000-1:80000 WB: 1:1000-1:2000 IHC: 1:100-1:500