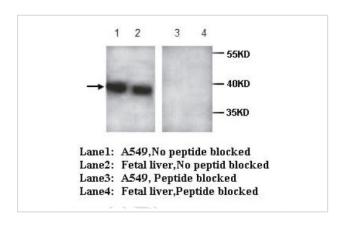

## **Application Details**

ELISA: 1:20000-1:80000 WB: 1:1000-1:2000 IHC: 1:100-1:500