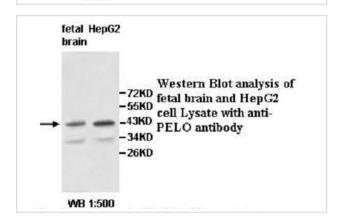

|
| Formulation           | PBS, pH 7.4 with 0.02% Sodium Azide                                                                             |
| Storage               | This product is stable for several weeks at 4°C as an undiluted liquid. Dilute only prior to immediate use. For |
|                       | extended storage, aliquot contents and freeze at -20°C or below. Avoid cycles of freezing and thawing.          |
|                       | Expiration date is one (1) year from date of receipt.                                                           |

## **Application Details**

ELISA WB ELISA IHC

## **Images**



Immunohistochemical staining of formalinfixed paraffin-embedded fetal prostate showing cytoplasmic and nucleus staining with anti-PELO antibody at a dilution of 1/100.



| Note: This product is for in vitro research use only and is not intended for use in humans or animals. |  |  |  |  |  |  |
|--------------------------------------------------------------------------------------------------------|--|--|--|--|--|--|
|                                                                                                        |  |  |  |  |  |  |
|                                                                                                        |  |  |  |  |  |  |
|                                                                                                        |  |  |  |  |  |  |
|                                                                                                        |  |  |  |  |  |  |
|