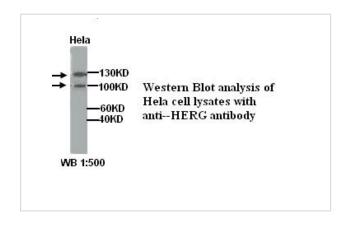

|  |
| Formulation           | PBS, pH 7.4 with 0.02% Sodium Azide                                                                             |  |
| Storage               | This product is stable for several weeks at 4°C as an undiluted liquid. Dilute only prior to immediate use. For |  |
|                       | extended storage, aliquot contents and freeze at -20°C or below. Avoid cycles of freezing and thawing.          |  |
|                       | Expiration date is one (1) year from date of receipt.                                                           |  |

## Application Details

ELISA WB IHC

## **Images**



Immunohistochemical staining of formalin-fixed paraffin-embedded heart showing membrane staining with anti-HERG antibody dilution: 1:200



Note: This product is for in vitro research use only and is not intended for use in humans or animals.