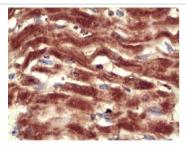

## **Images**

Immunohistochemical staining of formalin-fixed paraffin-embedded heart showing membrane staining with anti-HERG antibody dilution: 1:200

Note: This product is for in vitro research use only and is not intended for use in humans or animals.