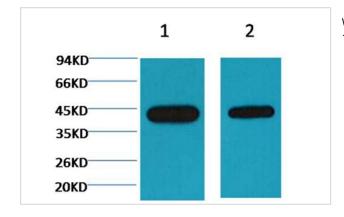

## **Images**

Western blot analysis of Arabidopsis, using #38088 diluted at 1) 1:5,000 2) 1:10,000.