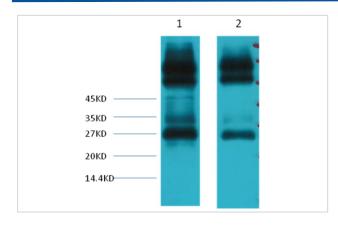

## **Images**

Western blot analysis of 1) Mouse spleen tissue, 2) Rat spleen tissue, using #38043 diluted at 1:3,000.

IF analysis of Hela with #38043(Left) and DAPI (Right) diluted at 1:100.