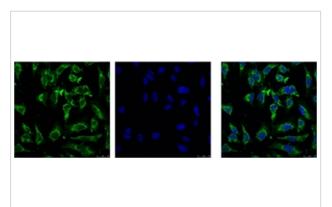

## **Images**

Western blot analysis of 1) Mouse spleen tissue, 2) Rat spleen tissue, using #38043 diluted at 1:3,000.

IF analysis of Hela with #38043(Left) and DAPI (Right) diluted at 1:100.