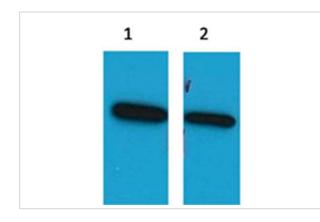

## Images

Western blot analysis of ECFP Recombinant protein, using #37991 diluted at 1) 1:5,000 2) 1:10,000