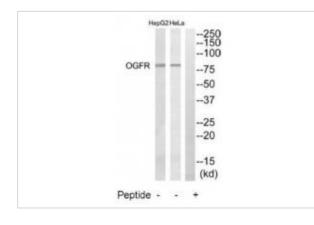

## Images

Western blot analysis of extracts from HeLa cells and HepG2 cells, using OGFR antibody #34880.