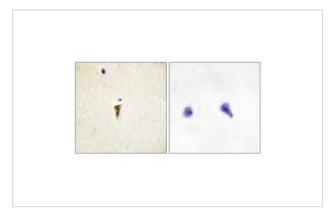

#### **Images**

Immunohistochemistry analysis of paraffin-embedded human brain tissue, using ICK antibody #34122.

Immunofluorescence analysis of HeLa cells, using ICK antibody #34122.