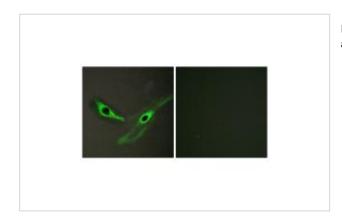

#### **Images**

Immunohistochemistry analysis of paraffin-embedded human brain tissue, using ICK antibody #34122.

Immunofluorescence analysis of HeLa cells, using ICK antibody #34122.