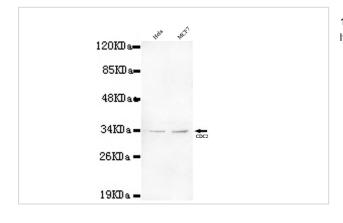

## Application Details

| Predicted MW: 34kd       |  |
|--------------------------|--|
| Western blotting: 1:1000 |  |

## Images

1:1000 dilution of this antibody detected CDC2 on 40ug of cell lysates

Note: This product is for in vitro research use only and is not intended for use in humans or animals.