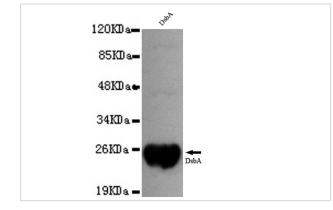

#### Predicted MW: 24kd

Western blotting: 1:1000

#### Images

1:1000 dilution of this antibody detected DsbA on 40ug of cell lysates

Note: This product is for in vitro research use only and is not intended for use in humans or animals.