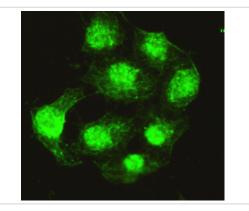

## Images

1:2000 dilution of this antibody detected PPP4C on 40ug of cell lysates

Paraffin-embedded human breast cancer using anti- PPP4C diluted 1:50-1:100

Note: This product is for in vitro research use only and is not intended for use in humans or animals.