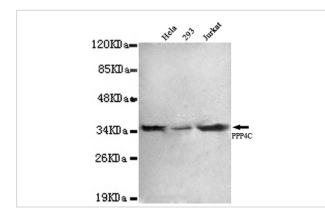

## Application Details

| Predicted MW: 34kd       |  |
|--------------------------|--|
| Western blotting: 1:1000 |  |

## Images

1:2000 dilution of this antibody detected PPP4C on 40ug of cell lysates

Paraffin-embedded human breast cancer using anti- PPP4C diluted 1:50-1:100

Note: This product is for in vitro research use only and is not intended for use in humans or animals.