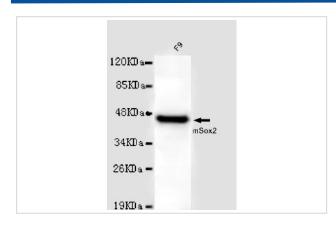

## **Application Details**

Predicted MW: 42kd

Western blotting: 1:1000

## **Images**

1:1000 dilution of this antibody detected Sox2 on 40ug of cell lysates

Note: This product is for in vitro research use only and is not intended for use in humans or animals.