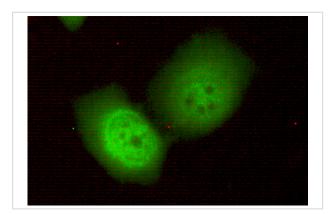

## **Images**

1:1000 dilution of this antibody detected TBL1Y on 40ug of cell lysates

1:150 dilution from a previous lot detected TBL1Y in Hela

Note: This product is for in vitro research use only and is not intended for use in humans or animals.