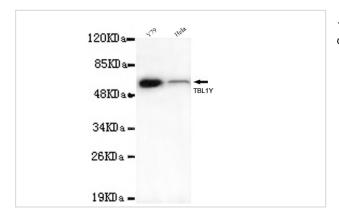

## **Application Details**

Predicted MW: 60kd
Western blotting: 1:1000

## **Images**

1:1000 dilution of this antibody detected TBL1Y on 40ug of cell lysates

1:150 dilution from a previous lot detected TBL1Y in Hela

Note: This product is for in vitro research use only and is not intended for use in humans or animals.