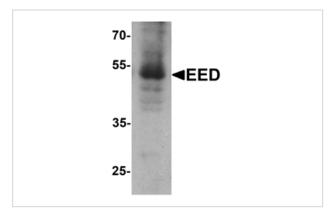

## **Images**

Western blot analysis of EED in human heart tissue lysate with Eed antibody at 1 ug/ml.

Note: This product is for in vitro research use only and is not intended for use in humans or animals.