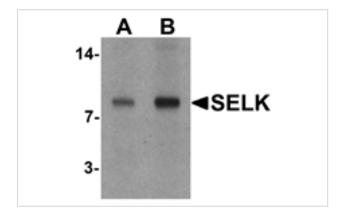

## **Images**

Storage

Western blot analysis of SELK in A20 cell lysate with SELK antibody at (A) 1 and (B) 2 ug/ml.

Note: This product is for in vitro research use only and is not intended for use in humans or animals.